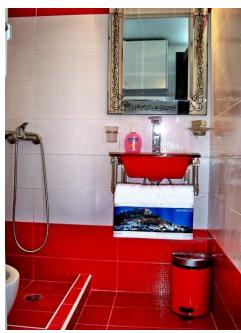

### Description

The studio No4 is suitable for 2 persons. It is a small room with Lindian platform bed. It has a WC/shower, kitchenette with electric rings and complete cooking facilities and a private courtyard with dining

BATHROOM

KITCHEN