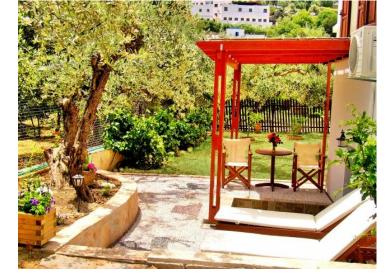

furniture, sun beds and view to Acropolis of Lindos. The studio No4 is ideal for young couples who want low budget vacation near the beach.

Check in: from 15:00 PM Check out: until 11:00 AM

VILLA GALINI - GARDEN

# Studio No4 – Outside facilities:

- 100 meters away from a sandy beach
- View to Acropolis of Lindos
- Private patio with dining furniture and sun beds
- Barbecue / private parking at the entrance of villa
- Taverns, minimarkets, cafeterias, pubs, bars near villa
- Breakfast (50 meters away from the villa)