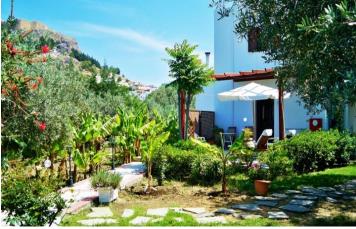

## Location

Villa Galini sets in a privately owned land, less than 100 meters away from the main beach of Lindos (a beautiful sandy beach) and only 800 meters away from the historic center of Lindos. Ideal location for making a complete tour around the whole island of Rhodes.

# Studio No4 – Outside facilities:

- 100 meters away from a sandy beach
- View to Acropolis of Lindos
- Private patio with dining furniture and sun beds
- Barbecue / private parking at the entrance of villa
- Taverns, minimarkets, cafeterias, pubs, bars near villa
- Breakfast (50 meters away from the villa)