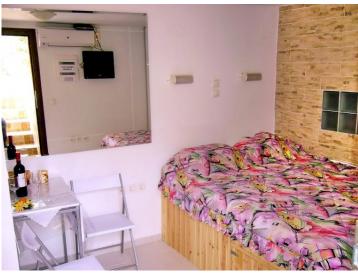

### Description

The studio No4 is suitable for 2 persons. It is a small room with Lindian platform bed. It has a WC/shower, kitchenette with electric rings and complete cooking facilities and a private courtyard with dining

## Studio No4 – amenities:

- Air-conditioning
- Free wireless internet access
- Flat-screen TV 32" (satellite tv)
- Hair dryer
- Safety deposit box
- Fridge, cooker & complete cooking facilities
- Toaster & Kettle
- Maid service with towel & linen change