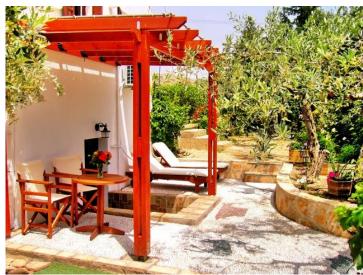

furniture, sun beds and view to Acropolis of Lindos. The studio No4 is ideal for young couples who want low budget vacation near the beach.

Check in: from 15:00 PM Check out: until 11:00 AM

VILLA GALINI - GARDEN

**VILLA GALINI - ENTRANCE** 

**PRIVATE PATIO** 

# Studio No4 – Outside facilities:

- 100 meters away from a sandy beach
- View to Acropolis of Lindos
- Private patio with dining furniture and sun beds
- Barbecue / private parking at the entrance of villa
- Taverns, minimarkets, cafeterias, pubs, bars near villa
- Breakfast (50 meters away from the villa)