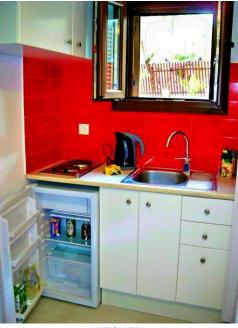

### Description

The studio No4 is suitable for 2 persons. It is a small room with Lindian platform bed. It has a WC/shower, kitchenette with electric rings and complete cooking facilities and a private courtyard with dining

BATHROOM

KITCHEN